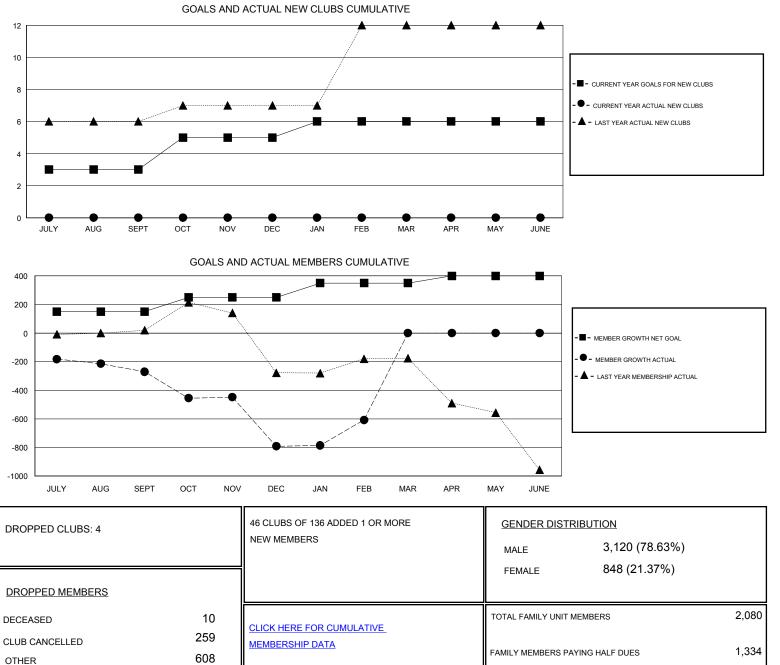

## District 316 D

Results as of: 2/29/2020

| GMT:                           | LOCATION INDIA |   |   |                                  |     |     | GMT CA |
|--------------------------------|----------------|---|---|----------------------------------|-----|-----|--------|
| Clubs<br>RESULTS FOR 2019-2020 |                |   |   | Members<br>RESULTS FOR 2019-2020 |     |     |        |
|                                |                |   |   |                                  |     |     |        |
| JULY/AUG/SEPT                  | 3              | 0 | 0 | JULY/AUG/SEPT                    | 150 | 40  | 299    |
| OCT/NOV/DEC                    | 2              | 0 | 4 | OCT/NOV/DEC                      | 100 | 59  | 575    |
| JAN/FEB/MAR                    | 1              | 0 | 0 | JAN/FEB/MAR                      | 100 | 258 | 3      |
| APR/MAY/JUNE                   | 0              | 0 | 0 | APR/MAY/JUNE                     | 50  | 0   | 0      |